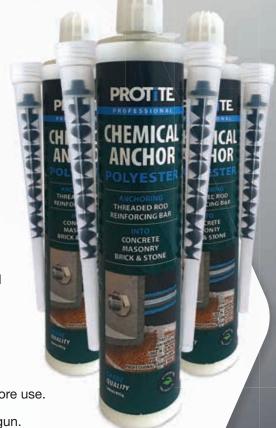

## **PROTITE Chemical Anchor**

Two part polyester chemical anchoring injection system. Formulated for high bond strength and high load resistance.

**PROTITE Chemical Anchor** is ideal for anchoring threaded rod and reinforcing bar into concrete, brick, stone and masonry/hollow wall installations. Chemical Anchor is fast gelling and curing, and can be used in horizontal and vertical applications. It is low odour, styrene free and low in VOCs.

- Features a patented soft opening cap: No need to cut the bag before use.
- 300ml cartridge fits in a standard mastic or professional caulking gun.
- Two mixing nozzles included.